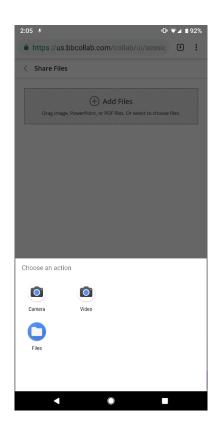

### File/Image Sharing:

Sharing an image or other file directly from your mobile device is easy. Simple click the "Share files" option:

Share Files

Then click "Add files":

Add Files
Drag image, PowerPoint, or PDF files. Or select to choose files.

(Note: The only file types currently supported by BlackBoard Collaborate are image types such as JPEG and PNG, Microsoft PowerPoint files, and PDF files.)

Then select the appropriate option from the screen depicted at right.