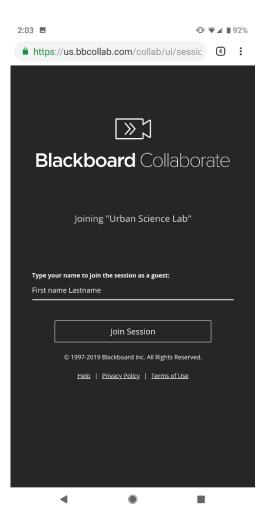

## Joining the Collaborate Session:

Click the link for the lab you wish to join. (These examples all are associated with the Science lab, but the process is the same for every DOT lab.)

Enter your first and last name into the field provided and press "Join Session" to be placed into the selected lab.

# Logging In:

The screen will display a message and a "loading" icon as you are placed into the virtual lab.

(Note: The text "Urban Science Lab" will be replaced with whatever DOT lab you are connecting with.)

(Note: The text "Urban Science Lab" will be replaced with whatever DOT lab you are connecting with.)

| 2:03                                                                                                                                                                                                                                                                           |                                              | 0.41     | 92%     |
|--------------------------------------------------------------------------------------------------------------------------------------------------------------------------------------------------------------------------------------------------------------------------------|----------------------------------------------|----------|---------|
| https://us.bbcollab.c                                                                                                                                                                                                                                                          |                                              | sic 4    | :       |
|                                                                                                                                                                                                                                                                                |                                              |          |         |
|                                                                                                                                                                                                                                                                                |                                              |          |         |
|                                                                                                                                                                                                                                                                                |                                              |          |         |
|                                                                                                                                                                                                                                                                                |                                              |          |         |
|                                                                                                                                                                                                                                                                                |                                              |          |         |
| Urban                                                                                                                                                                                                                                                                          | Science Lab                                  |          |         |
|                                                                                                                                                                                                                                                                                |                                              | o etre   |         |
| Joining session a                                                                                                                                                                                                                                                              | s First name l                               | Lastnan  | ne      |
|                                                                                                                                                                                                                                                                                | 171                                          |          |         |
|                                                                                                                                                                                                                                                                                | <./                                          |          |         |
|                                                                                                                                                                                                                                                                                |                                              |          |         |
|                                                                                                                                                                                                                                                                                |                                              |          |         |
|                                                                                                                                                                                                                                                                                |                                              |          |         |
|                                                                                                                                                                                                                                                                                |                                              |          |         |
|                                                                                                                                                                                                                                                                                |                                              |          |         |
|                                                                                                                                                                                                                                                                                |                                              |          |         |
|                                                                                                                                                                                                                                                                                |                                              |          |         |
|                                                                                                                                                                                                                                                                                |                                              |          |         |
|                                                                                                                                                                                                                                                                                |                                              |          |         |
|                                                                                                                                                                                                                                                                                |                                              |          |         |
| •                                                                                                                                                                                                                                                                              | ۲                                            |          |         |
|                                                                                                                                                                                                                                                                                |                                              |          |         |
|                                                                                                                                                                                                                                                                                |                                              |          |         |
| 2:05 📲                                                                                                                                                                                                                                                                         |                                              | - ⊡ 👻⊿   | 1 🗎 92% |
| 2:05 ∛<br>● https://us.bbcollab.c                                                                                                                                                                                                                                              | om/collab/ui/se                              |          |         |
| https://us.bbcollab.c                                                                                                                                                                                                                                                          | om/collab/ui/se                              |          |         |
|                                                                                                                                                                                                                                                                                | om/collab/ui/se                              |          |         |
| https://us.bbcollab.cd My Settings                                                                                                                                                                                                                                             |                                              |          |         |
| https://us.bbcollab.c                                                                                                                                                                                                                                                          |                                              |          |         |
| https://us.bbcollab.co My Settings     First name Lastna                                                                                                                                                                                                                       | ime                                          |          |         |
| https://us.bbcollab.cd My Settings                                                                                                                                                                                                                                             | ime                                          |          |         |
| https://us.bbcollab.co My Settings     First name Lastna                                                                                                                                                                                                                       | ıme<br>ngs                                   |          |         |
| https://us.bbcollab.cc My Settings  First name Lastne  Audio and Video Settin  Set up your camera and and and and and and and and and an                                                                                                                                       | me<br>ngs<br>nd microphone                   |          |         |
| https://us.bbcollab.co My Settings     First name Lastna Audio and Video Setting                                                                                                                                                                                               | me<br>ngs<br>nd microphone                   |          |         |
| <ul> <li>https://us.bbcollab.c</li> <li>My Settings</li> <li>First name Lastna</li> </ul> Audio and Video Setting <ul> <li>Set up your camera a</li> <li>Set up your camera a</li> <li>Use your phone for a</li> <li>Microphone Volume</li> </ul>                              | me<br>ngs<br>nd microphone                   | essic (  | ^       |
| <ul> <li>https://us.bbcollab.c</li> <li>My Settings</li> <li>First name Lastna</li> </ul> Audio and Video Settin Set up your camera a Set up your camera a Use your phone for a                                                                                                | me<br>ngs<br>nd microphone                   |          | ^       |
| <ul> <li>https://us.bbcollab.c</li> <li>My Settings</li> <li>First name Lastna</li> </ul> Audio and Video Setting <ul> <li>Set up your camera a</li> <li>Set up your camera a</li> <li>Use your phone for a</li> <li>Microphone Volume</li> </ul>                              | ime<br>ngs<br>nd microphone<br>udio          | essic (  | ^       |
| <ul> <li>https://us.bbcollab.c</li> <li>My Settings</li> <li>First name Lastna</li> <li>Audio and Video Settin</li> <li>Set up your camera a</li> <li>Use your phone for a</li> <li>Microphone Volume</li> <li>0%</li> </ul>                                                   | ime<br>ngs<br>nd microphone<br>udio          | essic (  | ^       |
| <ul> <li>https://us.bbcollab.c</li> <li>My Settings</li> <li>First name Lastna</li> <li>Audio and Video Settin</li> <li>Set up your camera a</li> <li>Use your phone for a</li> <li>Microphone Volume</li> <li>0%</li> </ul>                                                   | ime<br>ngs<br>nd microphone<br>udio          | essic (  | ^       |
| <ul> <li>https://us.bbcollab.c</li> <li>My Settings</li> <li>First name Lastna</li> <li>Audio and Video Settin</li> <li>Set up your camera a</li> <li>Set up your camera a</li> <li>Use your phone for a</li> <li>Microphone Volume</li> <li>Display Closed Caption</li> </ul> | ime<br>ngs<br>nd microphone<br>udio          | essic (  | ^       |
| <ul> <li>https://us.bbcollab.c</li> <li>My Settings</li> <li>First name Lastna</li> <li>Audio and Video Settin</li> <li>Set up your camera a</li> <li>Use your phone for a</li> <li>Microphone Volume</li> <li>Display Closed Caption</li> </ul>                               | ime<br>ngs<br>nd microphone<br>udio          | essic (  | ^       |
| <ul> <li>https://us.bbcollab.c</li> <li>My Settings</li> <li>First name Lastna</li> <li>Audio and Video Settin</li> <li>Set up your camera a</li> <li>Set up your camera a</li> <li>Use your phone for a</li> <li>Microphone Volume</li> <li>Display Closed Caption</li> </ul> | ime<br>ngs<br>nd microphone<br>udio          | essic (  | ^       |
| <ul> <li>https://us.bbcollab.c</li> <li>My Settings</li> <li>First name Lastna</li> <li>Audio and Video Settin</li> <li>Set up your camera a</li> <li>Set up your camera a</li> <li>Use your phone for a</li> <li>Microphone Volume</li> <li>Display Closed Caption</li> </ul> | ime<br>ngs<br>nd microphone<br>udio          | essic (  | ^       |
| <ul> <li>https://us.bbcollab.c</li> <li>My Settings</li> <li>First name Lastna</li> <li>Audio and Video Settin</li> <li>Set up your camera a</li> <li>Set up your camera a</li> <li>Use your phone for a</li> <li>Microphone Volume</li> <li>Display Closed Caption</li> </ul> | ime<br>ngs<br>nd microphone<br>udio          | essic (  | ^       |
| <ul> <li>https://us.bbcollab.c</li> <li>My Settings</li> <li>First name Lastna</li> <li>Audio and Video Settin</li> <li>Set up your camera a</li> <li>Set up your camera a</li> <li>Use your phone for a</li> <li>Microphone Volume</li> <li>Display Closed Caption</li> </ul> | ime<br>ngs<br>nd microphone<br>udio          | essic (  | ^       |
| <ul> <li>https://us.bbcollab.c</li> <li>My Settings</li> <li>First name Lastna</li> <li>Audio and Video Settin</li> <li>Set up your camera a</li> <li>Set up your camera a</li> <li>Use your phone for a</li> <li>Microphone Volume</li> <li>Display Closed Caption</li> </ul> | me ngs nd microphone udio s (when available) | essic (4 | ^       |
| <ul> <li>https://us.bbcollab.c</li> <li>My Settings</li> <li>First name Lastna</li> <li>Audio and Video Settin</li> <li>Set up your camera a</li> <li>Set up your camera a</li> <li>Use your phone for a</li> <li>Microphone Volume</li> <li>Display Closed Caption</li> </ul> | ime<br>ngs<br>nd microphone<br>udio          | essic (  | ^       |