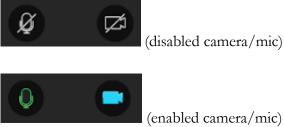

## **Getting Started:**

To ask a question via videoconferencing or audio connection, simply make sure your microphone or video icons are not disabled (disabled and enabled states are pictured below) and begin speaking.