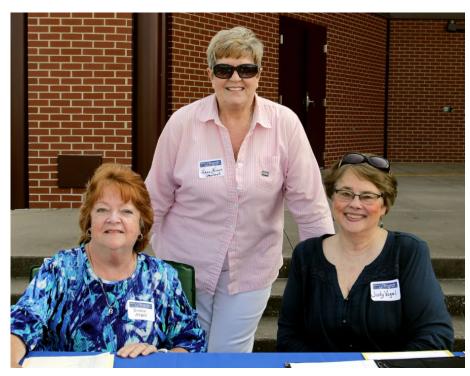

## **Pioneers Back Together Again!**

Painting With a Twist

August 2021

Bonnie McBee, Dana Zeiser, Judy Vogel – Checking in Attendees

Dana Zeiser, Breck Hunt, Tara Connolly, & Darcy Palan - Pioneers and Foundation Leadership